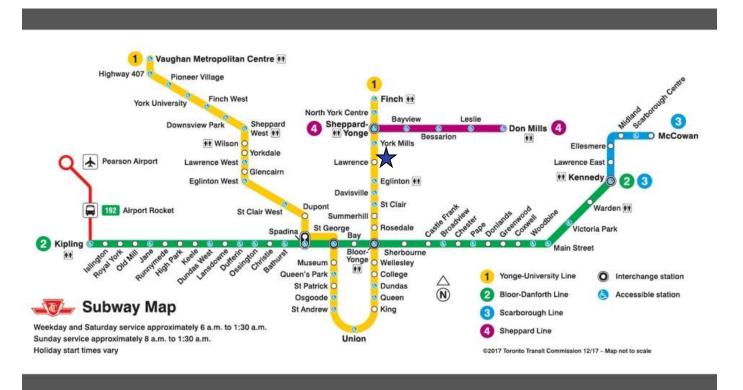

## Where are we?

- Close to Bayview & Lawrence Avenue intersection
- TTC buses from Davisville, Eglinton and Lawrence stations

# Where am I going to live?

- About a third of our residents live in Yonge & Eglinton area (ever expanding, thriving area with new condo and apartment builds allowing for local housing)
- Another third live downtown (there is a shuttle service between Sunnybrook and Holland Orthopedic and Arthritic Hospital (drop off very near downtown hospitals)
- The remaining third live north of Sunnybrook and even north of the 401